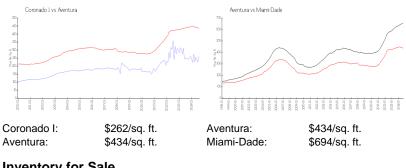

#### **Inventory for Sale**

| Coronado I | 7% |
|------------|----|
| Aventura   | 6% |
| Miami-Dade | 4% |