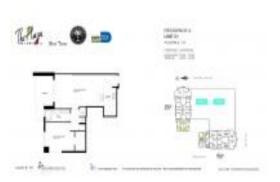

### **Unit Information**

| MLS Number:<br>Status:<br>Size:<br>Bedrooms:<br>Full Bathrooms:<br>Half Bathrooms: | A11614075<br>Active<br>774 Sq ft.<br>1   |
|------------------------------------------------------------------------------------|------------------------------------------|
| Parking Spaces:<br>View:                                                           | 1 Space                                  |
| List Price:<br>List PPSF:<br>Valuated Price:<br>Valuated PPSF:                     | \$535,000<br>\$691<br>\$466,000<br>\$602 |