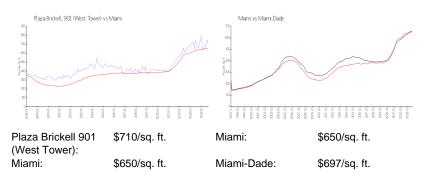

#### **Market Information**

## **Inventory for Sale**

| Plaza Brickell 901 (West Tower) | 3% |
|---------------------------------|----|
| Miami                           | 4% |
| Miami-Dade                      | 4% |