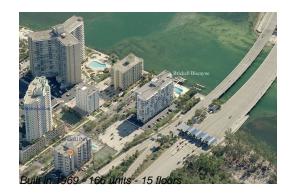

# Unit 15J - Brickell Biscayne

15J - 150 25 Rd, Miami, FL, Miami-Dade 33124

#### **Building Information**

| Number of units:                         | 166 |
|------------------------------------------|-----|
| Number of active listings for rent:      | 2   |
| Number of active listings for sale:      | 0   |
| Building inventory for sale:             | 0%  |
| Number of sales over the last 12 months: | 4   |
| Number of sales over the last 6 months:  | 1   |
| Number of sales over the last 3 months:  | 0   |