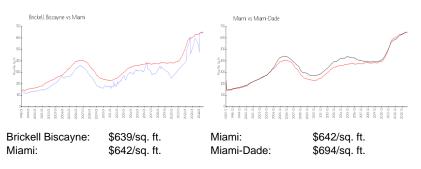

#### **Inventory for Sale**

| Brickell Biscayne | 0% |
|-------------------|----|
| Miami             | 5% |
| Miami-Dade        | 4% |

## Avg. Time to Close Over Last 12 Months

| Brickell Biscayne | 42 days |
|-------------------|---------|
| Miami             | 85 days |
| Miami-Dade        | 85 days |

Protecting open