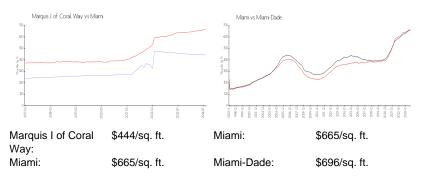

### **Inventory for Sale**

| Marquis I of Coral Way | 0% |
|------------------------|----|
| Miami                  | 4% |
| Miami-Dade             | 4% |