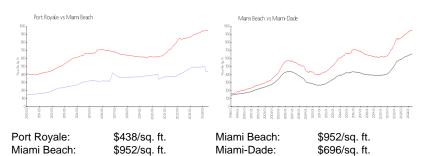

#### **Market Information**

## **Inventory for Sale**

Port Royale 7% Miami Beach 4% Miami-Dade 4%

## Avg. Time to Close Over Last 12 Months

Port Royale 52 days Miami Beach 100 days Miami-Dade 84 days