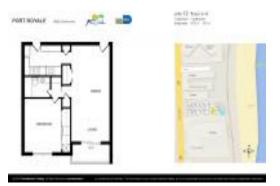

# **Unit 912 - Port Royale**

912 - 6969 Collins Ave, Miami Beach, FL, Miami-Dade 33141

#### **Unit Information**

MLS Number: A11614126
Status: Active
Size: 676 Sq ft.

Bedrooms:
Full Bathrooms:
Half Bathrooms:

Parking Spaces: 1 Space, Assigned Parking, Covered

Parking

View:

 List Price:
 \$375,000

 List PPSF:
 \$555

 Valuated Price:
 \$289,000

 Valuated PPSF:
 \$428

The above valuated price is a baseline figure that does not take into account any specific renovation, upgrade, split, merge, or deterioration of the unit.