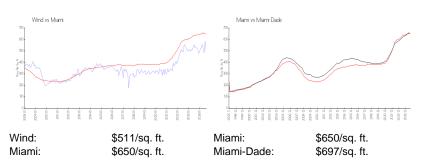

# **Inventory for Sale**

 Wind
 5%

 Miami
 4%

 Miami-Dade
 4%

### Avg. Time to Close Over Last 12 Months

Wind 86 days Miami 85 days Miami-Dade 84 days