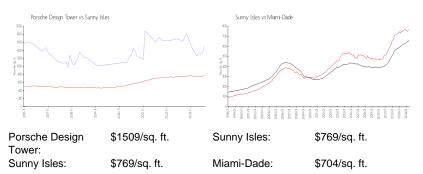

### **Inventory for Sale**

| Porsche Design Tower | 23% |
|----------------------|-----|
| Sunny Isles          | 5%  |
| Miami-Dade           | 3%  |

## Avg. Time to Close Over Last 12 Months

| Porsche Design Tower | 158 days |
|----------------------|----------|
| Sunny Isles          | 117 days |
| Miami-Dade           | 83 days  |

Built in 2016 - 135 units - 56 floors