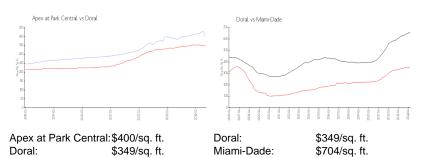

## **Market Information**

| Apex at Park Central | 3% |
|----------------------|----|
| Doral                | 2% |
| Miami-Dade           | 3% |