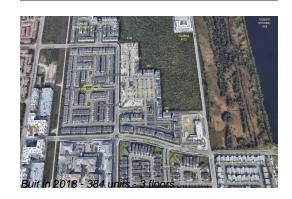

## **Building Information**

| Number of units:                         | 384 |
|------------------------------------------|-----|
| Number of active listings for rent:      | 0   |
| Number of active listings for sale:      | 10  |
| Building inventory for sale:             | 2%  |
| Number of sales over the last 12 months: | 18  |
| Number of sales over the last 6 months:  | 9   |
| Number of sales over the last 3 months:  | 6   |
|                                          |     |

## **Building Association Information**

Apex at Park Central Address: 8195 NW 104th Ave, Doral, FL 33178 Phone: +1 855-777-3414