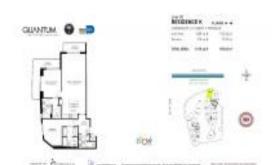

# Unit 1402 - Quantum

1402 - 1900 Bayshore Dr, Miami, FL, Miami-Dade 33132

## **Unit Information**

| MLS Number:<br>Status:<br>Size:<br>Bedrooms:<br>Full Bathrooms:<br>Half Bathrooms: | A11614236<br>Active<br>1,400 Sq ft.<br>2<br>2<br>1 |
|------------------------------------------------------------------------------------|----------------------------------------------------|
| Parking Spaces:<br>View:                                                           | 1 Space                                            |
| List Price:                                                                        | \$849,000                                          |
| List PPSF:                                                                         | \$606                                              |
| Valuated Price:<br>Valuated PPSF:                                                  | \$695,000<br>\$496                                 |