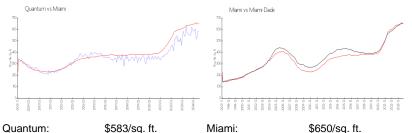

#### **Market Information**

| Quantum: | \$583/sq. π.  | Mami:       | \$650/sq. π.  |
|----------|---------------|-------------|---------------|
| Miami:   | \$650/sq. ft. | Miami-Dade: | \$697/sq. ft. |