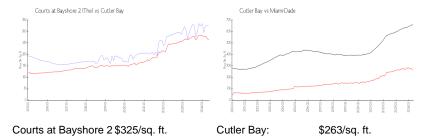

 List PPSF:
 \$3

 Valuated Price:
 \$263,000

 Valuated PPSF:
 \$325

The above valuated price is a baseline figure that does not take into account any specific renovation, upgrade, split, merge, or deterioration of the unit.

#### **Market Information**

(The):
Cutler Bay: \$263/sq. ft. Miami-Dade: \$704/sq. ft.