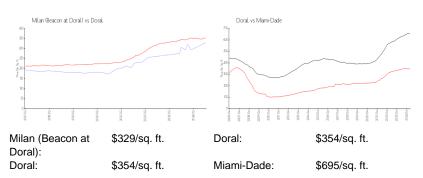

tion of the unit.

#### **Building Information**

| Number of units:                         | 176 |
|------------------------------------------|-----|
| Number of active listings for rent:      | 0   |
| Number of active listings for sale:      | 1   |
| Building inventory for sale:             | 0%  |
| Number of sales over the last 12 months: | 4   |
| Number of sales over the last 6 months:  | 0   |
| Number of sales over the last 3 months:  | 0   |
|                                          |     |

## **Building Association Information**

Milan By Lennar Homeowners Association, Inc 5805 Blue Lagoon Drive Miami, FL 33126 (305) 269-8633 Allied Property Group 12350 SW 132 Court, Suite 114 Miami, Florida 33186

https://milanbylennar.alliedpropertygroup.net/

#### **Market Information**



# **Inventory for Sale**

| Milan (Beacon at Doral) | 1% |
|-------------------------|----|
| Doral                   | 2% |
| Miami-Dade              | 4% |



# Avg. Time to Close Over Last 12 Months

| Milan (Beacon at Doral) | 19 days |
|-------------------------|---------|
| Doral                   | 53 days |
| Miami-Dade              | 84 days |