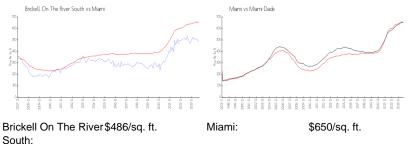

## **Market Information**

| oouun. |               |             |               |
|--------|---------------|-------------|---------------|
| Miami: | \$650/sq. ft. | Miami-Dade: | \$697/sq. ft. |