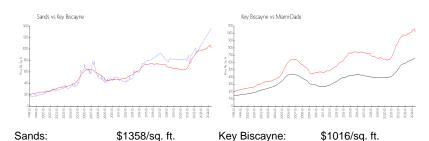

# **Market Information**

Miami-Dade:

\$704/sq. ft.

# **Inventory for Sale**

Key Biscayne:

Sands 2% Key Biscayne 2% Miami-Dade 3%

# Avg. Time to Close Over Last 12 Months

\$1016/sq. ft.

Sands 76 days Key Biscayne 92 days Miami-Dade 83 days