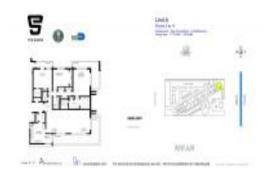

# Unit 6A - Sands

6A - 605 Ocean Dr, Key Biscayne, FL, Miami-Dade 33149

#### **Unit Information**

 MLS Number:
 A11614323

 Status:
 Active

 Size:
 1,772 Sq ft.

Bedrooms: 3
Full Bathrooms: 2
Half Bathrooms: 1
Parking Spaces: 1 Space

View: Intracoastal View,Ocean View,Direct

 Rental Price:
 \$18,000

 List PPSF:
 \$10

 Valuated Price:
 \$4,049,000

 Valuated PPSF:
 \$2,285

The above valuated price is a baseline figure that does not take into account any specific renovation, upgrade, split, merge, or deterioration of the unit.