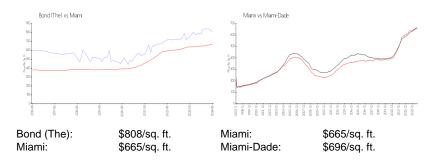

### **Inventory for Sale**

 Bond (The)
 6%

 Miami
 4%

 Miami-Dade
 4%

# Avg. Time to Close Over Last 12 Months

Bond (The) 69 days Miami 85 days Miami-Dade 84 days