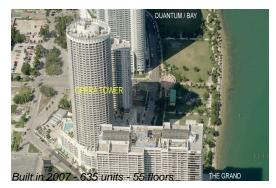

# Unit 2706 - Opera Tower

2706 - 1750 N Bayshore Dr, Miami, FL, Miami-Dade 33132

## **Building Information**

| Number of units:                         | 635 |
|------------------------------------------|-----|
| Number of active listings for rent:      | 18  |
| Number of active listings for sale:      | 65  |
| Building inventory for sale:             | 10% |
| Number of sales over the last 12 months: | 24  |
| Number of sales over the last 6 months:  | 11  |
| Number of sales over the last 3 months:  | 3   |
|                                          |     |