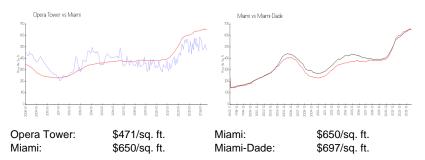

## **Market Information**

#### **Inventory for Sale**

| Opera Tower | 10% |
|-------------|-----|
| Miami       | 4%  |
| Miami-Dade  | 4%  |

## Avg. Time to Close Over Last 12 Months

| Opera Tower | 89 days |
|-------------|---------|
| Miami       | 84 days |
| Miami-Dade  | 84 days |