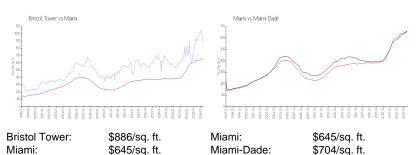

### **Market Information**

## **Inventory for Sale**

Bristol Tower 5% Miami 4% Miami-Dade 3%

## Avg. Time to Close Over Last 12 Months

Bristol Tower 72 days Miami 84 days Miami-Dade 83 days