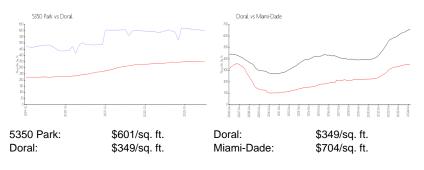

# **Market Information**

# **Inventory for Sale**

| 5350 Park  | 9% |
|------------|----|
| Doral      | 2% |
| Miami-Dade | 3% |

# Avg. Time to Close Over Last 12 Months

| 5350 Park  | 90 days |
|------------|---------|
| Doral      | 50 days |
| Miami-Dade | 83 days |