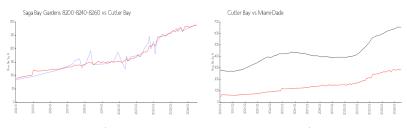

#### **Market Information**

Saga Bay Gardens 8200-8240-8260:

\$289/sq. ft.

Cutler Bay:

\$288/sq. ft.

\$288/sq. ft. Cutler Bay:

Miami-Dade: \$695/sq. ft.

## **Inventory for Sale**

Saga Bay Gardens 8200-8240-8260 1% **Cutler Bay** 1% Miami-Dade 4%

### Avg. Time to Close Over Last 12 Months

Saga Bay Gardens 8200-8240-8260 24 days
Cutler Bay 43 days
Miami-Dade 84 days