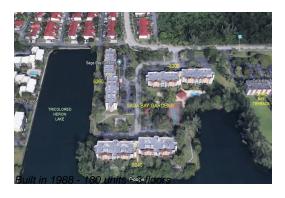

The above valuated price is a baseline figure that does not take into account any specific renovation, upgrade, split, merge, or deterioration of the unit.

Number of units: 180 Number of active listings for rent: 0 Number of active listings for sale: 2 Building inventory for sale: 1% Number of sales over the last 12 months: Number of sales over the last 6 months: Number of sales over the last 3 months: