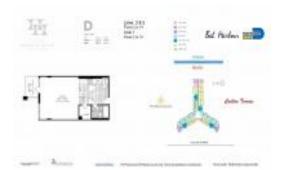

# Unit 505 - Harbour House

505 - 10275 Collins Av, Bal Harbour, FL, Miami-Dade 33154

#### **Unit Information**

MLS Number: A11614618 Status: Active Size: 481 Sq ft. Bedrooms: Full Bathrooms: 1 Half Bathrooms: Parking Spaces: 1 Space, Assigned Parking, Guest Parking View: Ocean View Rental Price: \$3,000 List PPSF: \$6 Valuated Price: \$464,000 Valuated PPSF: \$965