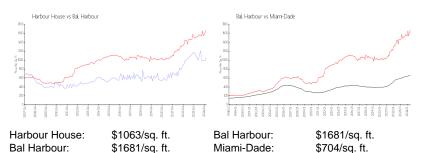

### **Market Information**

| Harbour House | 3% |
|---------------|----|
| Bal Harbour   | 4% |
| Miami-Dade    | 3% |
|               |    |