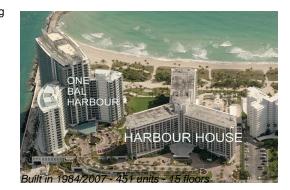

#### **Building Information**

| Number of units:                                                                                                    | 451           |
|---------------------------------------------------------------------------------------------------------------------|---------------|
| Number of active listings for rent:                                                                                 | 57            |
| Number of active listings for sale:                                                                                 | 15            |
| Building inventory for sale:                                                                                        | 3%            |
| Number of sales over the last 12 months:                                                                            | 13            |
| Number of sales over the last 6 months:                                                                             | 7             |
| Number of sales over the last 3 months:                                                                             | 3             |
| Building inventory for sale:<br>Number of sales over the last 12 months:<br>Number of sales over the last 6 months: | 3%<br>13<br>7 |