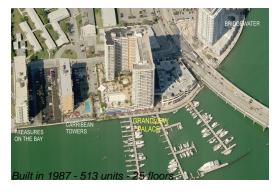

#### **Building Information**

Number of units: 513
Number of active listings for rent: 9
Number of active listings for sale: 18
Building inventory for sale: 3%
Number of sales over the last 12 months: 10
Number of sales over the last 6 months: 3
Number of sales over the last 3 months: 1