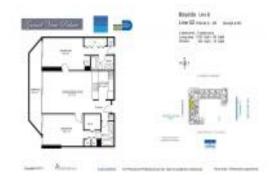

## Unit 2302 - Grand View Palace

2302 - 7601 E Treasure Dr, North Bay Village, FL, Miami-Dade 33141

#### **Unit Information**

 MLS Number:
 A11614641

 Status:
 Active

 Size:
 1,030 Sq ft.

Bedrooms: 2 Full Bathrooms: 2

Half Bathrooms: Parking Spaces:

View:

 Rental Price:
 \$3,100