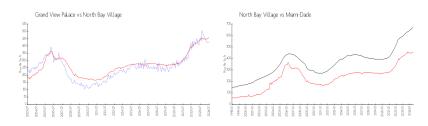

## **Market Information**

North Bay Village:

Miami-Dade:

\$458/sq. ft. \$699/sq. ft.

# **Inventory for Sale**

North Bay Village:

Grand View Palace: \$425/sq. ft.

Grand View Palace 4%
North Bay Village 3%
Miami-Dade 3%

### Avg. Time to Close Over Last 12 Months

\$458/sq. ft.

Grand View Palace 60 days
North Bay Village 97 days
Miami-Dade 83 days