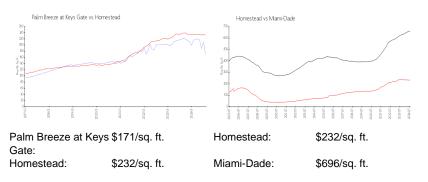

#### **Market Information**

**Inventory for Sale** 

Intraction and

| Palm Breeze at Keys Gate | 3% |
|--------------------------|----|
| Homestead                | 3% |
| Miami-Dade               | 4% |

## Avg. Time to Close Over Last 12 Months

| Palm Breeze at Keys Gate | 35 days |
|--------------------------|---------|
| Homestead                | 47 days |
| Miami-Dade               | 85 days |