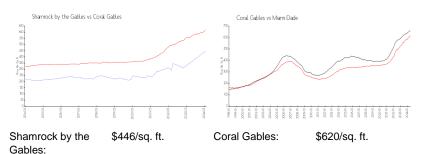

#### **Market Information**

Miami-Dade:

\$704/sq. ft.

**Inventory for Sale** 

Coral Gables:

Shamrock by the Gables 3%
Coral Gables 2%
Miami-Dade 3%

# Avg. Time to Close Over Last 12 Months

\$620/sq. ft.

Shamrock by the Gables 33 days
Coral Gables 63 days
Miami-Dade 83 days