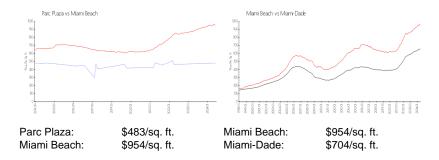

#### **Market Information**

# **Inventory for Sale**

Parc Plaza 11% Miami Beach 4% Miami-Dade 3%

### Avg. Time to Close Over Last 12 Months

Parc Plaza 93 days Miami Beach 99 days Miami-Dade 83 days