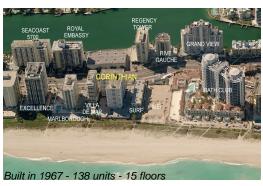

# Unit 15E - Corinthian

15E - 5825 Collins Av, Miami Beach, FL, Miami-Dade 33140

## **Building Information**

Number of units: 138
Number of active listings for rent: 2
Number of active listings for sale: 10
Building inventory for sale: 7%
Number of sales over the last 12 months: 2
Number of sales over the last 6 months: 2
Number of sales over the last 3 months: 1