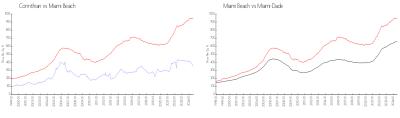

#### **Market Information**

Corinthian: \$351/sq. ft. Miami Beach: \$946/sq. ft. Miami Beach: \$946/sq. ft. Miami-Dade: \$697/sq. ft.