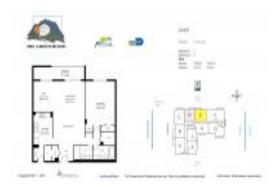

# Unit 15E - Corinthian

15E - 5825 Collins Av, Miami Beach, FL, Miami-Dade 33140

#### **Unit Information**

 MLS Number:
 A11615035

 Status:
 Active

 Size:
 1,323 Sq ft.

Bedrooms: 2 Full Bathrooms: 2

Half Bathrooms:

Parking Spaces: Additional Spaces Available, Covered

Parking, Valet Parking