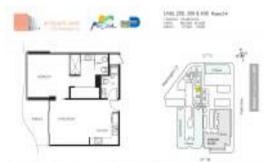

# Unit 206 - Artepark North

206 - 2155 Washington Ct, Miami Beach, FL, Miami-Dade 33139

#### **Unit Information**

| MLS Number:<br>Status:<br>Size:<br>Bedrooms:<br>Full Bathrooms:<br>Half Bathrooms: | A11615039<br>Active<br>692 Sq ft.<br>1<br>1 |
|------------------------------------------------------------------------------------|---------------------------------------------|
| Parking Spaces:<br>View:                                                           | 1 Space, Guest Parking, Valet Parking       |
| List Price:<br>List PPSF:<br>Valuated Price:<br>Valuated PPSF:                     | \$565,000<br>\$816<br>\$498,000<br>\$720    |