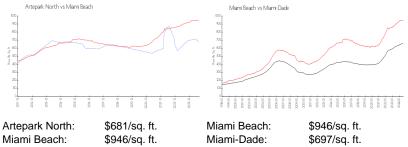

#### **Market Information**

| / itopunt rorun. | φου ποφ. π.   | Miani Deuon. | ψ04  |
|------------------|---------------|--------------|------|
| Miami Beach:     | \$946/sq. ft. | Miami-Dade:  | \$69 |