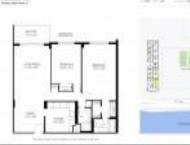

#### **Unit Information**

| MLS Number:<br>Status:<br>Size:<br>Bedrooms:<br>Full Bathrooms:<br>Half Bathrooms:<br>Parking Spaces:<br>View: | A11615040<br>Active<br>1,220 Sq ft.<br>2<br>2 |
|----------------------------------------------------------------------------------------------------------------|-----------------------------------------------|
| Rental Price:                                                                                                  | \$2,500                                       |
| List PPSF:                                                                                                     | \$2                                           |
| Valuated Price:                                                                                                | \$300,000                                     |
| Valuated PPSF:                                                                                                 | \$246                                         |