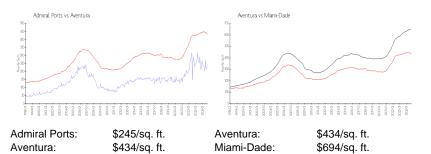

### **Market Information**

| Admiral Ports | 10% |
|---------------|-----|
| Aventura      | 6%  |
| Miami-Dade    | 4%  |