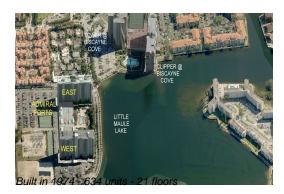

# Unit 1514W - Admiral Ports

1514W - 2851 NE 183 St, Aventura, FL, Miami-Dade 33160

## **Building Information**

| Number of units:                         | 633 |
|------------------------------------------|-----|
| Number of active listings for rent:      | 32  |
| Number of active listings for sale:      | 63  |
| Building inventory for sale:             | 9%  |
| Number of sales over the last 12 months: | 18  |
| Number of sales over the last 6 months:  | 10  |
| Number of sales over the last 3 months:  | 5   |