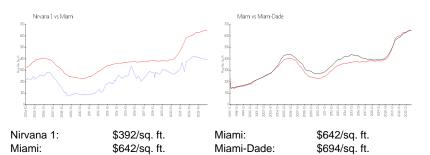

ot take into account any specific renovation, upgrade, split, merge, or deterioration of the unit.

### **Building Information**

| Number of units:                         | 85 |
|------------------------------------------|----|
| Number of active listings for rent:      | 2  |
| Number of active listings for sale:      | 5  |
| Building inventory for sale:             | 5% |
| Number of sales over the last 12 months: | 3  |
| Number of sales over the last 6 months:  | 1  |
| Number of sales over the last 3 months:  | 1  |
|                                          |    |

### **Building Association Information**

Nirvana Condominium No. One Association, Inc. (Building A) 305-759-8090

http://nirvanacondos.net/modules.php?name=Content\_Public&pa=showpage&pid=4

## **Market Information**



#### **Inventory for Sale**

| Nirvana 1  | 6% |
|------------|----|
| Miami      | 5% |
| Miami-Dade | 4% |

#### Avg. Time to Close Over Last 12 Months

| Nirvana 1  | 63 days |
|------------|---------|
| Miami      | 85 days |
| Miami-Dade | 85 days |