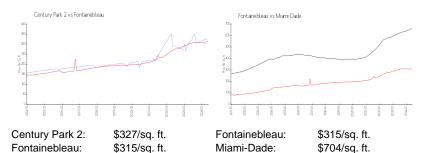

| \$329                                                         |

The above valuated price is a baseline figure that does not take into account any specific renovation, upgrade, split, merge, or deterioration of the unit.

## **Building Information**

## **Building Association Information**

Century Pk II 8950 W Flagler St, Miami, FL 33174 (305) 220-1715

## **Recent Sales**

| Unit # | Size        | Closing Date | Sale Price | PPSF  |
|--------|-------------|--------------|------------|-------|
| 15     | 1,475 sq ft | Jun 2024     | \$481,000  | \$326 |
| 204    | 1,364 sq ft | Oct 2023     | \$420,000  | \$308 |
| 102    | 1,260 sq ft | Sep 2023     | \$440,000  | \$349 |
| 108    | 1,260 sq ft | Aug 2023     | \$429,000  | \$340 |

#### **Market Information**



#### Inventory for Sale

| Century Park 2 | 0% |
|----------------|----|
| Fontainebleau  | 1% |
| Miami-Dade     | 3% |





## Avg. Time to Close Over Last 12 Months

| Fontainebleau | 33 days<br>34 days |
|---------------|--------------------|
| Miami-Dade    | 83 days            |