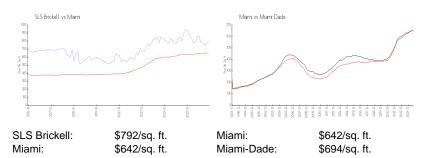

#### **Inventory for Sale**

| SLS Brickell | 9% |
|--------------|----|
| Miami        | 5% |
| Miami-Dade   | 4% |

## Avg. Time to Close Over Last 12 Months

| SLS Brickell | 72 days |
|--------------|---------|
| Miami        | 85 days |
| Miami-Dade   | 85 days |