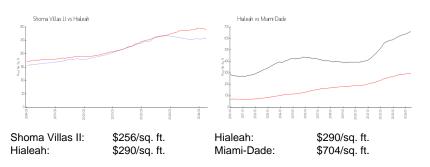

## Avg. Time to Close Over Last 12 Months

| Shoma Villas II | 23 days |
|-----------------|---------|
| Hialeah         | 30 days |
| Miami-Dade      | 83 days |