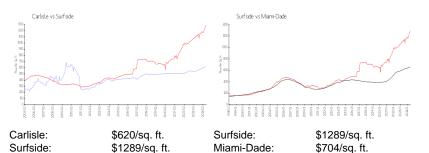

## Avg. Time to Close Over Last 12 Months

| Carlisle   | 96 days  |
|------------|----------|
| Surfside   | 108 days |
| Miami-Dade | 83 days  |