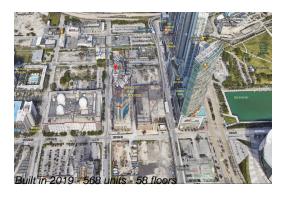

# **Unit 2900 - Paramount Miami Worldcenter**

2900 - 851 NE 1 Ave, Miami, FL, Miami-Dade 33132

## **Building Information**

Number of units: 568
Number of active listings for rent: 0
Number of active listings for sale: 91
Building inventory for sale: 16%
Number of sales over the last 12 months: 19
Number of sales over the last 6 months: 7
Number of sales over the last 3 months: 3