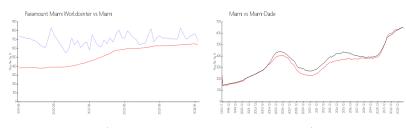

#### **Market Information**

Paramount Miami \$684/sq. ft. Miami: \$642/sq. ft.

Worldcenter:

Miami: \$642/sq. ft. Miami-Dade: \$694/sq. ft.