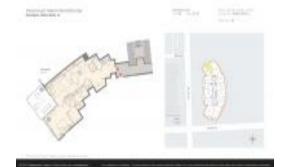

# **Unit 2900 - Paramount Miami Worldcenter**

2900 - 851 NE 1 Ave, Miami, FL, Miami-Dade 33132

#### **Unit Information**

 MLS Number:
 A11615217

 Status:
 Active

 Size:
 1,018 Sq ft.

Bedrooms: 1 Full Bathrooms: 2

Half Bathrooms:

Parking Spaces: 1 Space, Assigned Parking

View: