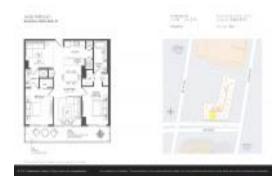

#### **Unit Information**

 MLS Number:
 A11615269

 Status:
 Active

 Size:
 1,045 Sq ft.

Bedrooms: 2 Full Bathrooms: 2

Half Bathrooms:

Parking Spaces: 1 Space

View: Bay,Ocean View,Direct Ocean,Water View