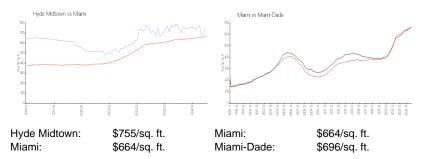

#### **Inventory for Sale**

Hyde Midtown 7% Miami 4% Miami-Dade 4%

# Avg. Time to Close Over Last 12 Months

Hyde Midtown 112 days Miami 85 days Miami-Dade 85 days