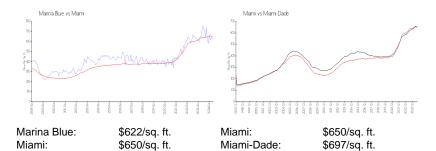

#### **Market Information**

# **Inventory for Sale**

| Marina Blue | 3% |
|-------------|----|
| Miami       | 4% |
| Miami-Dade  | 4% |

#### Avg. Time to Close Over Last 12 Months

Marina Blue 117 days Miami 84 days Miami-Dade 84 days