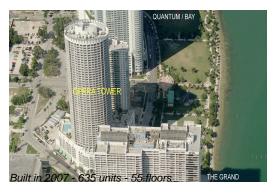

# Unit 4401 - Opera Tower

4401 - 1750 N Bayshore Dr, Miami, FL, Miami-Dade 33132

#### **Building Information**

Number of units:635Number of active listings for rent:18Number of active listings for sale:65Building inventory for sale:10%Number of sales over the last 12 months:24Number of sales over the last 6 months:11Number of sales over the last 3 months:3