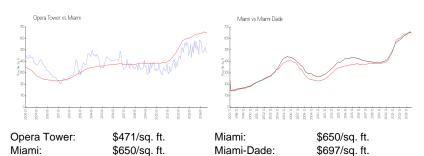

ft.

Bedrooms: 2 Full Bathrooms: 2

Half Bathrooms:
Parking Spaces:

View: Bay,Ocean View,Direct Ocean

 Rental Price:
 \$3,900

 List PPSF:
 \$4

 Valuated Price:
 \$561,000

 Valuated PPSF:
 \$535

The above valuated price is a baseline figure that does not take into account any specific renovation, upgrade, split, merge, or deterioration of the unit.

1 Space

#### **Building Information**

Number of units:635Number of active listings for rent:18Number of active listings for sale:65Building inventory for sale:10%Number of sales over the last 12 months:24Number of sales over the last 6 months:11Number of sales over the last 3 months:3

# **Building Association Information**

Opera Tower Condominium Association (786) 220-7536 Opera Tower Managment(305) 503-0510

# **Market Information**



# **Inventory for Sale**

 Opera Tower
 10%

 Miami
 4%

 Miami-Dade
 4%

#### Avg. Time to Close Over Last 12 Months

Opera Tower 89 days Miami 84 days Miami-Dade 84 days