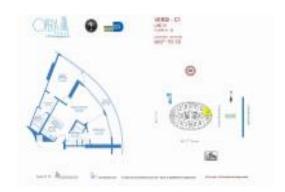

# Unit 4401 - Opera Tower

4401 - 1750 N Bayshore Dr, Miami, FL, Miami-Dade 33132

#### **Unit Information**

MLS Number: A11615327
Status: Active
Size: 1,048 Sq ft.

Bedrooms: 2 Full Bathrooms: 2

Half Bathrooms:
Parking Spaces:

View: Bay,Ocean View,Direct Ocean

 Rental Price:
 \$3,900

 List PPSF:
 \$4