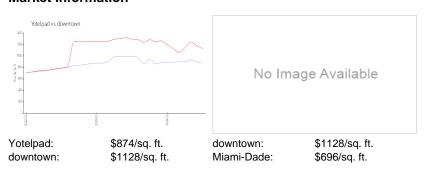

## **Market Information**

# **Inventory for Sale**

 Yotelpad
 15%

 downtown
 11%

 Miami-Dade
 4%

# Avg. Time to Close Over Last 12 Months

Yotelpad 125 days downtown 118 days Miami-Dade 84 days