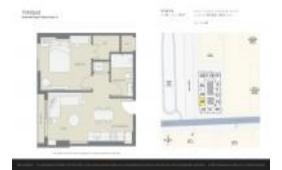

# Unit 2703 - Yotelpad

2703 - 227 NE 2 St, downtown, FL, Miami-Dade 33132

#### **Unit Information**

 MLS Number:
 A11615330

 Status:
 Pending

 Size:
 521 Sq ft.

 Bedrooms:
 1

Full Bathrooms:

Half Bathrooms:

Parking Spaces: Street Parking, Valet Parking

 View:
 Other View

 Rental Price:
 \$2,895

 List PPSF:
 \$6

 Valuated Price:
 \$474,000

 Valuated PPSF:
 \$910

The above valuated price is a baseline figure that does not take into account any specific renovation, upgrade, split, merge, or deterioration of the unit.