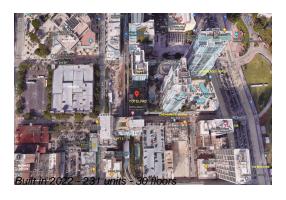

### **Building Information**

Number of units: 231
Number of active listings for rent: 0
Number of active listings for sale: 34
Building inventory for sale: 14%
Number of sales over the last 12 months: 16
Number of sales over the last 6 months: 7
Number of sales over the last 3 months: 4

### **Building Association Information**

YOTELPAD Miami Address: 227 NE 2nd St, Miami, FL 33132 Phone: +1 786-785-5700