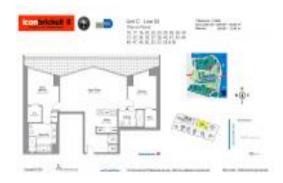

# Unit 2804 - Icon 2 (South Tower)

2804 - 495 Brickell Av, Miami, FL, Miami-Dade 33131

#### **Unit Information**

MLS Number: A11615345

Status: Active Under Contract

Size: 1,500 Sq ft.

Bedrooms: 2 Full Bathrooms: 2

Half Bathrooms:

Parking Spaces: Assigned Parking

View:

 Rental Price:
 \$6,800

 List PPSF:
 \$5

 Valuated Price:
 \$892,000

 Valuated PPSF:
 \$595

The above valuated price is a baseline figure that does not take into account any specific renovation, upgrade, split, merge, or deterioration of the unit.