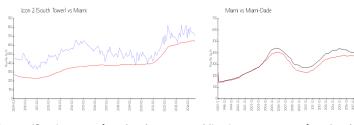

### **Market Information**

Icon 2 (South

\$709/sq. ft.

Miami:

\$642/sq. ft.

Tower): Miami:

\$642/sq. ft.

Miami-Dade:

\$694/sq. ft.

#### **Inventory for Sale**

 Icon 2 (South Tower)
 8%

 Miami
 5%

 Miami-Dade
 4%