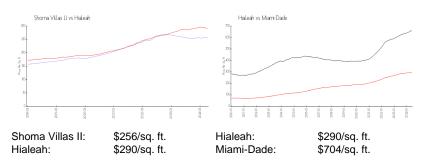

#### **Unit Information**

| MLS Number:     | A11615411                  |
|-----------------|----------------------------|
| Status:         | Active                     |
| Size:           | 1,151 Sq ft.               |
| Bedrooms:       | 2                          |
| Full Bathrooms: | 2                          |
| Half Bathrooms: | 1                          |
| Parking Spaces: | 2 Spaces, Assigned Parking |
| View:           | None                       |
| Rental Price:   | \$2,700                    |
| List PPSF:      | \$2                        |
| Valuated Price: | \$295,000                  |
| Valuated PPSF:  | \$256                      |

### **Inventory for Sale**

| Shoma Villas II | 0% |
|-----------------|----|
| Hialeah         | 1% |
| Miami-Dade      | 3% |

## Avg. Time to Close Over Last 12 Months

| Shoma Villas II | 23 days |
|-----------------|---------|
| Hialeah         | 30 days |
| Miami-Dade      | 83 days |