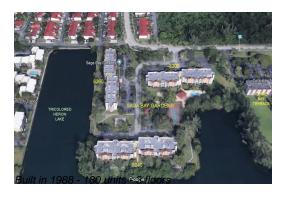

The above valuated price is a baseline figure that does not take into account any specific renovation, upgrade, split, merge, or deterioration of the unit.

Number of units: 180 Number of active listings for rent: 0 Number of active listings for sale: 2 1% Building inventory for sale: Number of sales over the last 12 months: Number of sales over the last 6 months: Number of sales over the last 3 months: