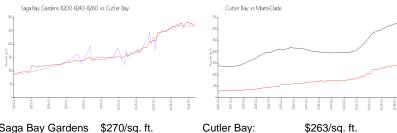

#### **Market Information**

Saga Bay Gardens \$270/sq. ft.

8200-8240-8260:

Cutler Bay: \$263/sq. ft. Miami-Dade: \$704/sq. ft.