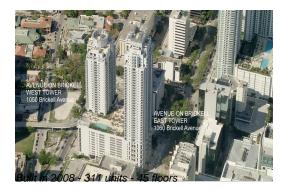

# **Unit 1703 - Avenue On Brickell (East Tower)**

1703 - 1060 Brickell Av, Miami, FL, Miami-Dade 33131

## **Building Information**

Number of units: 311
Number of active listings for rent: 13
Number of active listings for sale: 14
Building inventory for sale: 4%
Number of sales over the last 12 months: 8
Number of sales over the last 6 months: 4
Number of sales over the last 3 months: 3