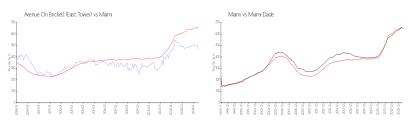

#### **Market Information**

Avenue On Brickell \$467/sq. ft. Miami: \$645/sq. ft. (East Tower):

Miami: \$645/sq. ft. Miami-Dade: \$704/sq. ft.