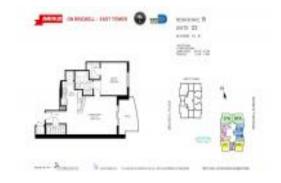

#### **Unit Information**

 MLS Number:
 A11615491

 Status:
 Active

 Size:
 963 Sq ft.

 Bedrooms:
 1

Full Bathrooms: 1
Half Bathrooms: 1

Parking Spaces: 1 Space, Covered Parking, Valet Parking

 View:
 \$490,000