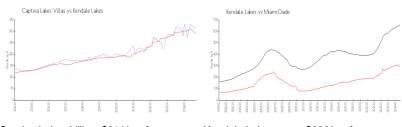

### **Market Information**

Captiva Lakes Villas: \$311/sq. ft. Kendale Lakes: \$293/sq. ft. Kendale Lakes: \$694/sq. ft.