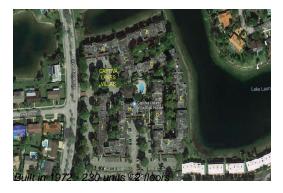

# **Unit E-214 - Captiva Lakes Villas**

E-214 - 8301-8311 SW 142 Ave, Kendale Lakes, FL, Miami-Dade 33183

### **Building Information**

Number of units: 230
Number of active listings for rent: 0
Number of active listings for sale: 2
Building inventory for sale: 0%
Number of sales over the last 12 months: 6
Number of sales over the last 6 months: 1
Number of sales over the last 3 months: 0