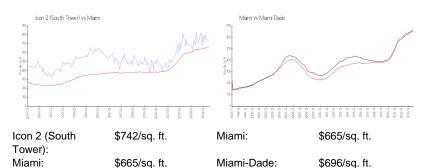

## **Inventory for Sale**

 Icon 2 (South Tower)
 6%

 Miami
 4%

 Miami-Dade
 4%

## Avg. Time to Close Over Last 12 Months

Icon 2 (South Tower)92 daysMiami85 daysMiami-Dade84 days