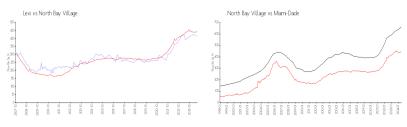

#### **Market Information**

Lexi: \$414/sq. ft. North Bay Village: \$448/sq. ft. North Bay Village: \$704/sq. ft.