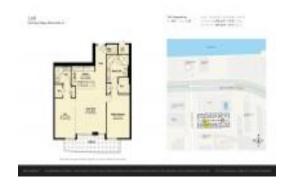

# Unit 804 - Lexi

804 - 1700 Kennedy Causeway, North Bay Village, FL, Miami-Dade 33141

#### **Unit Information**

MLS Number: A11615561
Status: Active
Size: 1,458 Sq ft.

Bedrooms: 2 Full Bathrooms: 2

Half Bathrooms:

Parking Spaces: Assigned Parking, Covered Parking

View:

 List Price:
 \$595,000