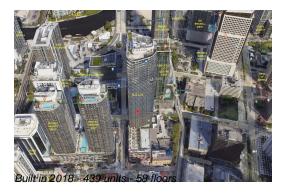

### **Building Information**

Number of units:439Number of active listings for rent:0Number of active listings for sale:51Building inventory for sale:11%Number of sales over the last 12 months:23Number of sales over the last 6 months:12Number of sales over the last 3 months:7

## **Building Association Information**

SLS Lux Brickell

Address: 805 S Miami Ave,

Miami, FL 33130

Phone: +1 305-859-0202