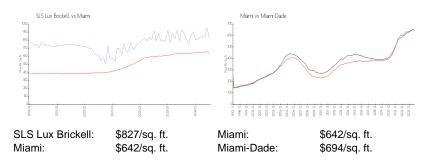

### **Market Information**

#### **Inventory for Sale**

 SLS Lux Brickell
 12%

 Miami
 5%

 Miami-Dade
 4%

# Avg. Time to Close Over Last 12 Months

SLS Lux Brickell 143 days Miami 85 days Miami-Dade 85 days