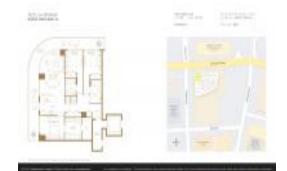

## Unit 3009 - SLS Lux Brickell

3009 - 801 S Miami Ave, Miami, FL, Miami-Dade 33130

#### **Unit Information**

MLS Number: A11615565
Status: Pending
Size: 1,450 Sq ft.

Bedrooms: 3
Full Bathrooms: 3
Half Bathrooms:

Parking Spaces: 1 Space

View:
Rental Price: \$7,800
List PPSF: \$5

Valuated Price: \$1,035,000
Valuated PPSF: \$714