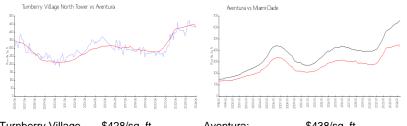

#### **Market Information**

| Turnberry Village | \$428/sq. π.  | Aventura:   | \$438/sq. π.  |
|-------------------|---------------|-------------|---------------|
| North Tower:      |               |             |               |
| Aventura:         | \$438/sq. ft. | Miami-Dade: | \$704/sq. ft. |