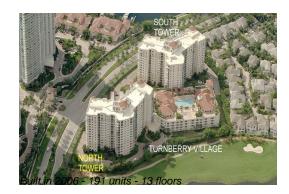

#### **Building Information**

| Number of units:                         | 191 |
|------------------------------------------|-----|
| Number of active listings for rent:      | 7   |
| Number of active listings for sale:      | 10  |
| Building inventory for sale:             | 5%  |
| Number of sales over the last 12 months: | 9   |
| Number of sales over the last 6 months:  | 2   |
| Number of sales over the last 3 months:  | 1   |