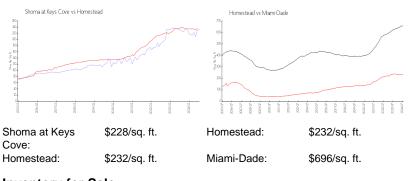

#### **Inventory for Sale**

| Shoma at Keys Cove | 4% |
|--------------------|----|
| Homestead          | 3% |
| Miami-Dade         | 4% |

#### Avg. Time to Close Over Last 12 Months

| Shoma at Keys Cove | 74 days |
|--------------------|---------|
| Homestead          | 47 days |
| Miami-Dade         | 85 days |