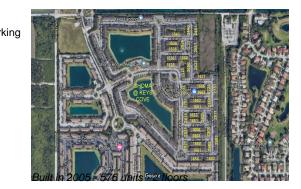

# **Building Information**

| Number of units:                                                                                                                                           | 576      |
|------------------------------------------------------------------------------------------------------------------------------------------------------------|----------|
| Number of active listings for rent:                                                                                                                        |          |
| Number of active listings for sale:                                                                                                                        |          |
| Building inventory for sale:                                                                                                                               | 3%       |
| Number of sales over the last 12 months:                                                                                                                   | 29       |
| Number of sales over the last 6 months:                                                                                                                    | 12       |
| Number of sales over the last 3 months:                                                                                                                    | 7        |
| Number of active listings for sale:<br>Building inventory for sale:<br>Number of sales over the last 12 months:<br>Number of sales over the last 6 months: | 29<br>12 |

# **Building Association Information**

Shoma Homes Key Cove Address 1455 SE 27th St Homestead, Florida 33035 Phone +1 305-230-6791