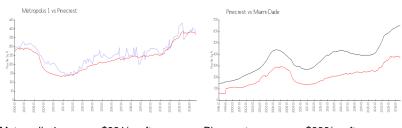

## **Market Information**

 Metropolis 1:
 \$381/sq. ft.
 Pinecrest:
 \$366/sq. ft.

 Pinecrest:
 \$366/sq. ft.
 Miami-Dade:
 \$694/sq. ft.

### **Inventory for Sale**

Metropolis 1 4% Pinecrest 3% Miami-Dade 4%

# Avg. Time to Close Over Last 12 Months

Metropolis 1 60 days Pinecrest 57 days Miami-Dade 85 days