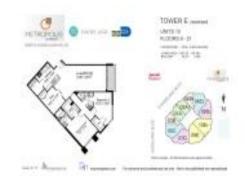

# Unit 1710 - Metropolis 1

1710 - 9055 S Dadeland Blvd, Pinecrest, FL, Miami-Dade 33156

#### **Unit Information**

 MLS Number:
 A11615667

 Status:
 Rented

 Size:
 1,467 Sq ft.

 Bedrooms:
 2

Full Bathrooms:
Half Bathrooms:

Parking Spaces: Valet Parking
View: Other View
Rental Price: \$3,450
List PPSF: \$2
Valuated Price: \$552,000
Valuated PPSF: \$376