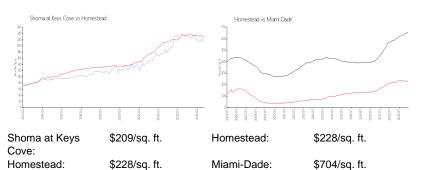

## **Market Information**

#### **Inventory for Sale**

| Shoma at Keys Cove | 3% |
|--------------------|----|
| Homestead          | 2% |
| Miami-Dade         | 3% |

#### Avg. Time to Close Over Last 12 Months

| Shoma at Keys Cove | 79 days |
|--------------------|---------|
| Homestead          | 48 days |
| Miami-Dade         | 83 days |