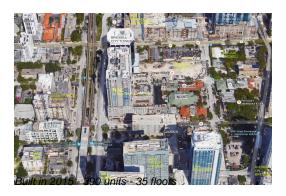

# **Building Information**

Number of units: 390
Number of active listings for rent: 0
Number of active listings for sale: 23
Building inventory for sale: 5%
Number of sales over the last 12 months: 15
Number of sales over the last 6 months: 7
Number of sales over the last 3 months: 3