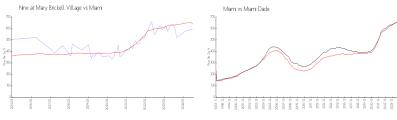

### **Market Information**

Miami:

\$642/sq. ft.

Nine at Mary Brickell \$595/sq. ft.

Village:

Miami: \$642/sq. ft. Miami-Dade: \$694/sq. ft.

### **Inventory for Sale**

Nine at Mary Brickell Village 6% Miami 5% Miami-Dade 4%

## Avg. Time to Close Over Last 12 Months

Nine at Mary Brickell Village 85 days Miami 86 days Miami-Dade 85 days