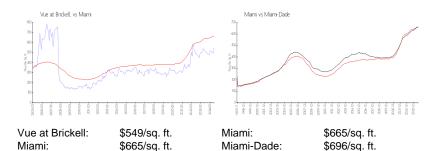

## **Inventory for Sale**

 Vue at Brickell
 5%

 Miami
 4%

 Miami-Dade
 4%

## Avg. Time to Close Over Last 12 Months

Vue at Brickell74 daysMiami85 daysMiami-Dade84 days